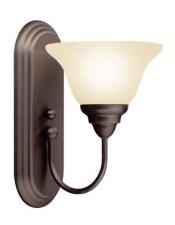

# **SPECIFICATIONS**

| Certifications/Qualifications      |                          |
|------------------------------------|--------------------------|
|                                    | www.kichler.com/warranty |
| Dimensions                         |                          |
| Base Backplate                     | 4.75 X 12.00             |
| Extension                          | 9.00"                    |
| Weight                             | 2.20 LBS                 |
| Height from center of Wall opening | 6.00"                    |
| (Spec Sheet)                       |                          |
| Height                             | 12.00"                   |
| Width                              | 7.25"                    |
| Light Source                       |                          |

Lamp Included
Lamp Type
Light Source
Max or Nominal Watt
# of Bulbs/LED Modules

Not Included
A19
Incandescent
100W
1

Socket Type Medium
Socket Wire 105"

Mounting/Installation

Install Glass Up or Down Yes Interior/Exterior Interior

Location Rating CSA UL Listed Damp

Mounting Style Wall Mount Mounting Weight 0.75 LBS

### **FIXTURE ATTRIBUTES**

| Housing                      |              |
|------------------------------|--------------|
| Diffuser Description         | Umber Etched |
| Primary Material             | STEEL        |
| Product/Ordering Information |              |

 SKU
 59910Z

 Finish
 Olde Bronze

 Style
 Transitional

 UPC
 783927193917