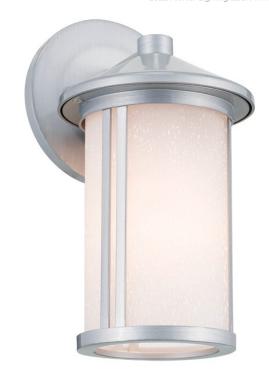

## **FIXTURE ATTRIBUTES**

| Housing                      |                  |
|------------------------------|------------------|
| Primary Material             | Aluminum         |
| Product/Ordering Information |                  |
| SKU                          | 59098BA          |
| Finish                       | Brushed Aluminum |
| Style                        | Industrial       |
| UPC                          | 783927009423     |
|                              |                  |