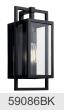

## © 2023 Kichler Lighting LLC. All Rights Reserved.

59089BK

SKU Finish

Style

UPC

#### Yes EXTERIOR Wet 4.22 LBS Wire Nuts

Clear

Aluminum

59089BK

Industrial

783927026802

Black