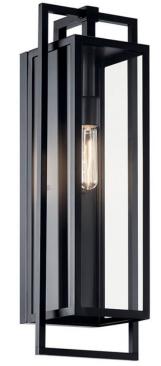

# Goson 24 Inch 1 Light Wall Light with Clear Glass Black

9.5" x 6" 7.00" 6.86 LBS

12.25" 24.00" 8.00"

120.00V

www.kichler.com/warranty

## © 2023 Kichler Lighting LLC. All Rights Reserved.

59089BK