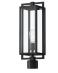

# Goson 24 Inch 1 Light Wall Light with Clear Glass Black

9.5" x 6" 7.00" 6.86 LBS

12.25" 24.00" 8.00"

120.00V

www.kichler.com/warranty