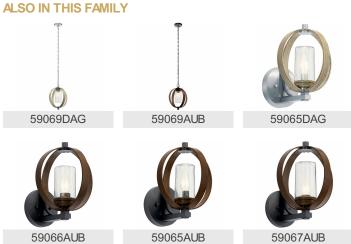

# **FIXTURE ATTRIBUTES**

Mounting Style

Mounting Weight

| TIXTORE ATTRIBUTES                       |                          |
|------------------------------------------|--------------------------|
| Housing                                  |                          |
| Diffuser Description<br>Primary Material | Clear Seeded<br>Aluminum |
| Product/Ordering Information             |                          |
| SKU                                      | 59066DAG                 |
| Finish                                   | Distressed Antique Gray  |
| Style                                    | Lodge / Country          |
| UPC                                      | 783927801225             |

# **Finish Options**

Auburn Stained

Distressed Antique Gray