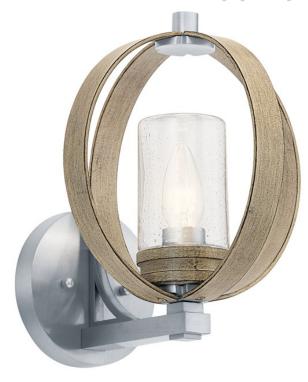

# **FIXTURE ATTRIBUTES**

Mounting Style

Mounting Weight

| TIXTORE ATTRIBUTES                       |                          |
|------------------------------------------|--------------------------|
| Housing                                  |                          |
| Diffuser Description<br>Primary Material | Clear Seeded<br>Aluminum |
| Product/Ordering Information             |                          |
| SKU                                      | 59066DAG                 |
| Finish                                   | Distressed Antique Gray  |
| Style                                    | Lodge / Country          |
| UPC                                      | 783927801225             |

# **Finish Options**

Auburn Stained

Distressed Antique Gray