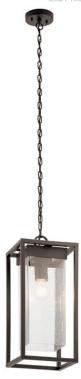

## **SPECIFICATIONS**

| Certifications/Qualifications |                          |
|-------------------------------|--------------------------|
|                               | www.kichler.com/warranty |
| Dimensions                    |                          |
| Base Backplate                | 5.00 DIA                 |
| Chain/Stem Length             | 72"                      |
| Weight                        | 11.90 LBS                |
| Height                        | 21.00"                   |
| Overall Height                | 96.75"                   |
| Width                         | 9.00"                    |
| Light Source                  |                          |
| Lauren baaki da d             | Mad back alord           |

Lamp Included Not Included Lamp Type A21 Light Source Incandescent Max or Nominal Watt 150.00 # of Bulbs/LED Modules 150.00 Max Wattage/Range Socket Type Medium Socket Wire 105"

## Mounting/Installation

Interior/Exterior Exterior Location Rating Damp Mounting Style Chain Hung Mounting Weight 8.06 LBS

# Housing

Diffuser Description Clear Seeded Primary Material **EPM** 

### **Product/Ordering Information**

SKU 59064OZ Finish Olde Bronze Style Transitional UPC 783927801423