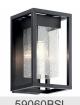

Width                         | 9.00"                    |
| Light Source                  |                          |
| Lauren baaki da d             | Mad back alord           |

Lamp Included Not Included Lamp Type A21 Light Source Incandescent Max or Nominal Watt 150.00 # of Bulbs/LED Modules 150.00 Max Wattage/Range Socket Type Medium Socket Wire 105"

## Mounting/Installation

Interior/Exterior Exterior Location Rating Damp Mounting Style Chain Hung Mounting Weight 8.06 LBS

## **FIXTURE ATTRIBUTES**

# Housing

Diffuser Description Clear Seeded Primary Material **EPM** 

### **Product/Ordering Information**

SKU 59064OZ Finish Olde Bronze Style Transitional UPC 783927801423

## **Finish Options**

Black with Silver Highlights



Olde Bronze



## **ALSO IN THIS FAMILY**













59060BSL