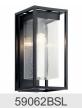

|
| Width                         | 9.00"                    |
| Light Source                  |                          |
| Lauren baaki da d             | Mad back alord           |

Lamp Included Not Included Lamp Type A21 Light Source Incandescent Max or Nominal Watt 150.00 # of Bulbs/LED Modules 150.00 Max Wattage/Range Socket Type Medium Socket Wire 105"

## Mounting/Installation

Interior/Exterior Exterior Location Rating Damp Mounting Style Chain Hung Mounting Weight 8.06 LBS

## **FIXTURE ATTRIBUTES**

# Housing

Diffuser Description Clear Seeded Primary Material **EPM** 

### **Product/Ordering Information**

SKU 59064OZ Finish Olde Bronze Style Transitional UPC 783927801423

## **Finish Options**

Black with Silver Highlights



Olde Bronze



## **ALSO IN THIS FAMILY**













59060BSL