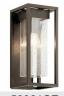

## Mercer™ 20" 1 Light Wall Light Clear Seeded Glass Olde Bronze®

Clear Seeded EPM

59062OZ

Olde Bronze

Transitional

783927801409