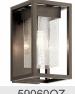

## Mercer™ 20" 1 Light Wall Light Clear Seeded Glass Olde Bronze®

Clear Seeded EPM

59062OZ

Olde Bronze

Transitional

783927801409