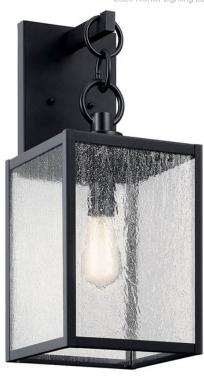

#### Housing

Diffuser Description Clear Seeded Primary Material Aluminum

## **Product/Ordering Information**

 SKU
 59007BKT

 Finish
 Textured Black

 Style
 Lodge / Country

 UPC
 783927026994