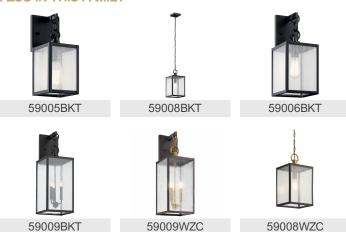

see bulb manufacturer dimming specifications. |
| Lamp Included<br>Lamp Type                                                      | Not Included<br>E26                                                                                                              |

Bulb

150.00

Medium

### Mounting/Installation

# of Bulbs/LED Modules

Max or Nominal Watt

Light Source

Socket Type

Connector Yes
Interior/Exterior EXTERIOR
Lead Wire Length 6"
Location Rating Wet
Mounting Weight 3.20 LBS
Wire Connectors Wire Nuts

## **FIXTURE ATTRIBUTES**

#### Housing

Diffuser Description Clear Seeded Primary Material Aluminum

## **Product/Ordering Information**

 SKU
 59007BKT

 Finish
 Textured Black

 Style
 Lodge / Country

 UPC
 783927026994

# **Finish Options**







## **ALSO IN THIS FAMILY**