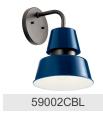

l w/ Gloss White Interior |
|--------------------------------------------|-------------------------------------------------|
| Product/Ordering Information               |                                                 |
| SKU                                        | 59000BK                                         |
| Finish                                     | Black                                           |
| Style                                      | Coastal                                         |
| UPC                                        | 783927572989                                    |
| Finish Ontions                             |                                                 |

Wet

0.70 LBS

### Finish Options



Black



Catalina Blue





# **ALSO IN THIS FAMILY**







59000CBL

59000WH





59002BK

59003WH

59002WH