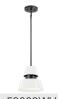

# **SPECIFICATIONS**

| Certifications/Qualifications                                                                                             |                                                                          |
|---------------------------------------------------------------------------------------------------------------------------|--------------------------------------------------------------------------|
|                                                                                                                           | www.kichler.com/warranty                                                 |
| Dimensions                                                                                                                |                                                                          |
| Base Backplate Extension Weight Height from center of Wall opening (Spec Sheet) Height Width                              | 5.00 DIA<br>6.50"<br>0.70 LBS<br>5.50"<br>8.00"<br>5.50"                 |
| Light Source                                                                                                              |                                                                          |
| Lamp Included Lamp Type Light Source Max or Nominal Watt # of Bulbs/LED Modules Max Wattage/Range Socket Type Socket Wire | Not Included<br>A19<br>Incandescent<br>75W<br>1<br>75W<br>Medium<br>150" |
| Mounting/Installation Interior/Exterior                                                                                   | Exterior                                                                 |

### **FIXTURE ATTRIBUTES**

Location Rating

Mounting Weight

| Housing Primary Material Shade Description | ALUMINUM<br>Black Metal w/ Gloss White Interior |
|--------------------------------------------|-------------------------------------------------|
| Product/Ordering Information               |                                                 |
| SKU                                        | 59000BK                                         |
| Finish                                     | Black                                           |
| Style                                      | Coastal                                         |
| UPC                                        | 783927572989                                    |
| Finish Ontions                             |                                                 |