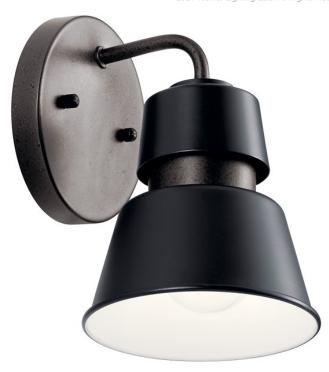

### **FIXTURE ATTRIBUTES**

Location Rating

Mounting Weight

| Housing Primary Material Shade Description | ALUMINUM<br>Black Metal w/ Gloss White Interior |
|--------------------------------------------|-------------------------------------------------|
| Product/Ordering Information               |                                                 |
| SKU                                        | 59000BK                                         |
| Finish                                     | Black                                           |
| Style                                      | Coastal                                         |
| UPC                                        | 783927572989                                    |
| Finish Ontions                             |                                                 |

### Finish Options

Black

Catalina Blue