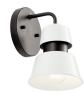

Gloss White Interior |
|--------------------------------------------|-------------------------------------------------|
| Product/Ordering Information               |                                                 |
| SKU                                        | 59000BK                                         |
| Finish                                     | Black                                           |
| Style                                      | Coastal                                         |
| UPC                                        | 783927572989                                    |
| Finish Ontions                             |                                                 |

Wet

0.70 LBS

### Finish Options



Black



Catalina Blue





# **ALSO IN THIS FAMILY**







59000CBL

59000WH





59002BK

59003WH

59002WH