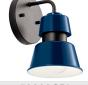

w/ Gloss White Interior |
|--------------------------------------------|-------------------------------------------------|
| Product/Ordering Information               |                                                 |
| SKU                                        | 59000BK                                         |
| Finish                                     | Black                                           |
| Style                                      | Coastal                                         |
| UPC                                        | 783927572989                                    |
| Finish Ontions                             |                                                 |

Wet

0.70 LBS

### Finish Options



Black



Catalina Blue





# **ALSO IN THIS FAMILY**







59000CBL

59000WH





59002BK

59003WH

59002WH