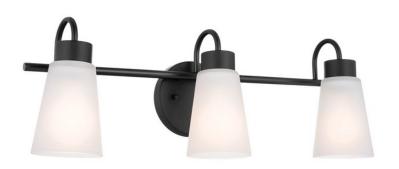

## **FIXTURE ATTRIBUTES**

Housing

Primary Material Steel Shade Description Glass Shade Included Yes

**Product/Ordering Information** 

55126BK SKU Finish Black Style Traditional **UPC** 783927010122

## **Finish Options**

Black

Brushed Nickel

Olde Bronze