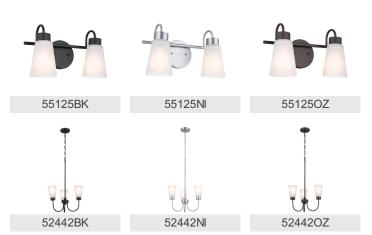

on 6.00" Weight 4.10 LBS Height from center of Wall opening 4.25"

(Spec Sheet)

8.50" Height Length 23.00"

**Electrical** 

Input Voltage 120.00V

**Light Source** 

Lamp Included Not Included Lamp Type A19 Light Source Incandescent Max or Nominal Watt 60.00 # of Bulbs/LED Modules 3 60.00 Max Wattage/Range Socket Type E26 (Medium)

Mounting/Installation

Install Glass Up or Down Yes INTERIOR Interior/Exterior 6" Lead Wire Length Location Rating Damp Mounting Style Wall Mounting Weight 1.79 LBS

## **FIXTURE ATTRIBUTES**

Housing

Primary Material Steel Shade Description Glass Shade Included Yes

**Product/Ordering Information** 

55126BK SKU Finish Black Style Traditional **UPC** 783927010122

## **Finish Options**

Black





Brushed Nickel



Olde Bronze



## **ALSO IN THIS FAMILY**