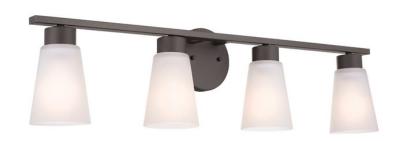

## **SPECIFICATIONS**

### **Certifications/Qualifications**

Title 20 Compliant n/a

www.kichler.com/warranty

**Dimensions** 

Base Backplate5.00 DIAExtension5.00"Weight5.54 LBSHeight from center of Wall opening5.50"

(Spec Sheet)

Height 8.00" Length 31.00"

Electrical

Input Voltage 120.00V

**Light Source** 

Lamp IncludedNot IncludedLamp TypeA19Light SourceIncandescentMax or Nominal Watt60.00# of Bulbs/LED Modules4Max Wattage/Range60.00Socket TypeE26 (Medium)

Mounting/Installation

Install Glass Up or Down
Interior/Exterior
Lead Wire Length
Location Rating
Mounting Style
Mounting Weight
Yes
INTERIOR
6"
Damp
Wall
4"
Wall
4"
2.46 LBS

#### **FIXTURE ATTRIBUTES**

Housing

Primary Material Steel
Shade Description Glass
Shade Included Yes

**Product/Ordering Information** 

 SKU
 55122OZ

 Finish
 Olde Bronze

 Style
 Contemporary

 UPC
 783927009959