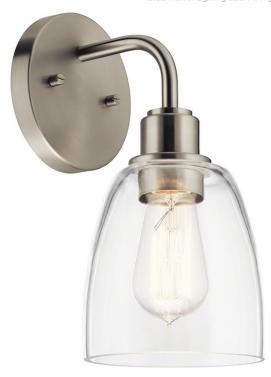

# **SPECIFICATIONS**

| 00                                              |                          |  |
|-------------------------------------------------|--------------------------|--|
| Certifications/Qualifications                   |                          |  |
|                                                 | www.kichler.com/warranty |  |
| Dimensions                                      |                          |  |
| Base Backplate                                  | 5.00 DIA                 |  |
| Extension                                       | 7.00"                    |  |
| Weight                                          | 1.75 LBS                 |  |
| Height from center of Wall opening (Spec Sheet) | 2.50"                    |  |
| Height                                          | 11.25"                   |  |
| Width                                           | 5.50"                    |  |
| Electrical                                      |                          |  |
| Input Voltage                                   | 120.00V                  |  |
| Light Source                                    |                          |  |
| Dimmable                                        | n/a                      |  |
| Mounting/Installation                           |                          |  |
| Connector                                       | Yes                      |  |

Yes **INTERIOR** 

6"

Damp

Wall Mount

1.00 LBS Wire Nuts

# **FIXTURE ATTRIBUTES**

Install Glass Up or Down

Interior/Exterior Lead Wire Length

Location Rating

Mounting Weight

Wire Connectors

Mounting Style

| н | $\alpha$ | ısi | ın | a |
|---|----------|-----|----|---|
|   | v        | 13  |    | м |

Diffuser Description Clear Primary Material Steel

**Shade Dimensions** 5.35D x 5.75H

## **Product/Ordering Information**

55100NI SKU Finish Nickel Textured Style Industrial UPC 783927016902.0