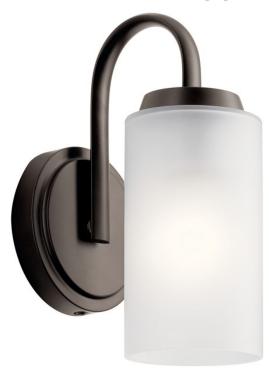

## SPECIFICATIONS

| SPECIFICATIONS                                                                                                                         |                                                         |
|----------------------------------------------------------------------------------------------------------------------------------------|---------------------------------------------------------|
| Certifications/Qualifications                                                                                                          |                                                         |
|                                                                                                                                        | www.kichler.com/warranty                                |
| Dimensions Base Backplate Extension Weight Height from center of Wall opening (Spec Sheet) Height                                      | 4.75 DIA<br>6.55"<br>1.75 LBS<br>5.83"<br>9.75"         |
| Width                                                                                                                                  | 4.75"                                                   |
| Light Source Lamp Included Lamp Type Light Source Max or Nominal Watt # of Bulbs/LED Modules Max Wattage/Range Socket Type Socket Wire | Not Included A19 Incandescent 75.00 1 75.00 Medium 150" |
| Mounting/Installation Install Glass Up or Down Interior/Exterior Location Rating Mounting Style Mounting Weight  FIXTURE ATTRIBUTES    | Yes<br>Exterior<br>Damp<br>Wall Mount<br>1.00 LBS       |

| FIXTURE ATTRIBUTES                       |                                                       |
|------------------------------------------|-------------------------------------------------------|
| Housing                                  |                                                       |
| Diffuser Description<br>Primary Material | Satin Etched<br>Steel                                 |
| Product/Ordering Information             |                                                       |
| SKU<br>Finish<br>Style<br>UPC            | 55085OZ<br>Olde Bronze<br>Traditional<br>783927808637 |

## **Finish Options**

Brushed Nickel

Olde Bronze