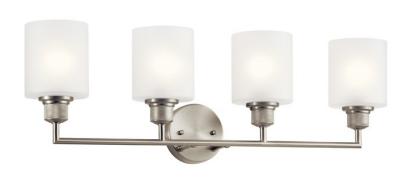

## **SPECIFICATIONS**

| Certifications/Qualifications                   |                          |
|-------------------------------------------------|--------------------------|
|                                                 | www.kichler.com/warranty |
| Dimensions                                      |                          |
| Base Backplate                                  | 4.75 DIA                 |
| Extension                                       | 6.50"                    |
| Weight                                          | 6.00 LBS                 |
| Height from center of Wall opening (Spec Sheet) | 7.25"                    |
| Height                                          | 9.75"                    |
| Width                                           | 30.00"                   |
| Light Source                                    |                          |
| Lamp Included                                   | Not Included             |
| Lamp Type                                       | A19                      |
| Light Source                                    | Incandescent             |

## **FIXTURE ATTRIBUTES**

| Housing                      |                |
|------------------------------|----------------|
| Diffuser Description         | Satin Etched   |
| Primary Material             | Steel          |
| Product/Ordering Information |                |
| SKU                          | 55048NI        |
| Finish                       | Brushed Nickel |
| Style                        | Contemporary   |
| UPC                          | 783927600118   |