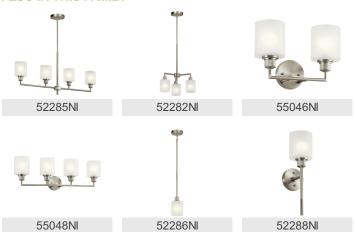

InteriorLocation RatingDampMounting Weight1.60 LBS

## **FIXTURE ATTRIBUTES**

| Housing                                  |                       |
|------------------------------------------|-----------------------|
| Diffuser Description<br>Primary Material | Satin Etched<br>STEEL |
| Product/Ordering Information             |                       |
| SKU                                      | 55047NI               |
| Finish                                   | Brushed Nickel        |
| Style                                    | Contemporary          |
| UPC                                      | 783927600101          |
| Finish Options                           |                       |
| Brushed Nickel                           |                       |



## **ALSO IN THIS FAMILY**