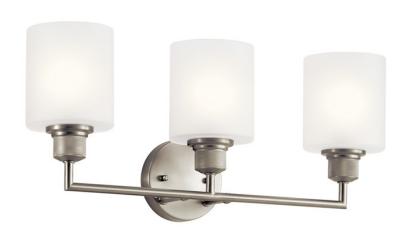

## **SPECIFICATIONS**

| Certifications/Qualifications                   |                          |
|-------------------------------------------------|--------------------------|
|                                                 | www.kichler.com/warranty |
| Dimensions                                      |                          |
| Base Backplate                                  | 4.75 DIA                 |
| Extension                                       | 6.50"                    |
| Weight                                          | 4.60 LBS                 |
| Height from center of Wall opening (Spec Sheet) | 7.25"                    |
| Height                                          | 9.75"                    |
| Width                                           | 22.00"                   |
| Light Source                                    |                          |
| Lamp Included                                   | Not Included             |

Lamp TypeA19Light SourceIncandescentMax or Nominal Watt75W# of Bulbs/LED Modules3Max Wattage/Range75W

Max Wattage/Range /5W
Socket Type Medium
Socket Wire 150"

Mounting/InstallationInstall Glass Up or DownYesInterior/ExteriorInteriorLocation RatingDampMounting Weight1.60 LBS

## **FIXTURE ATTRIBUTES**

| Housing                                  |                       |
|------------------------------------------|-----------------------|
| Diffuser Description<br>Primary Material | Satin Etched<br>STEEL |
| Product/Ordering Information             |                       |
| SKU                                      | 55047NI               |
| Finish                                   | Brushed Nickel        |
| Style                                    | Contemporary          |
| UPC                                      | 783927600101          |
| Finish Options                           |                       |
| Brushed Nickel                           |                       |