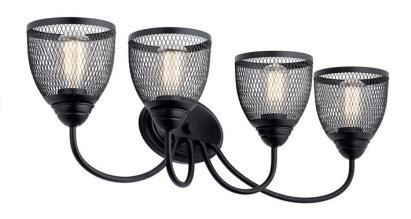

| 10.50"                   |
| Width                                           | 32.00"                   |

**Light Source** 

Lamp Included
Lamp Type
S21
Light Source
Incandescent
May or Naminal Wett

Max or Nominal Watt 75W
# of Bulbs/LED Modules 4
Max Wattage/Range 75W
Socket Type Medium
Socket Wire 150"

Mounting/Installation

Install Glass Up or Down Yes
Interior/Exterior Interior
Location Rating Damp
Mounting Weight 3.60 LBS

### **FIXTURE ATTRIBUTES**

| Housing           |               |
|-------------------|---------------|
| Primary Material  | Steel         |
| Shade Description | BK METAL MESH |

**Product/Ordering Information** 

 SKU
 55044BK

 Finish
 Black

 Style
 Industrial

 UPC
 783927601436

# **Finish Options**



Black



Brushed Nickel



# **ALSO IN THIS FAMILY**