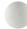

### **SPECIFICATIONS**

| Certifications/Qualifications                   |                          |
|-------------------------------------------------|--------------------------|
|                                                 | www.kichler.com/warranty |
| Dimensions                                      |                          |
| Base Backplate                                  | 5.00 X 7.75              |
| Extension                                       | 8.00"                    |
| Weight                                          | 3.60 LBS                 |
| Height from center of Wall opening (Spec Sheet) | 5.00"                    |
| Height                                          | 10.50"                   |
| Width                                           | 32.00"                   |

**Light Source** 

Lamp Included
Lamp Type
S21
Light Source
Incandescent
May or Naminal Wett

Max or Nominal Watt 75W
# of Bulbs/LED Modules 4
Max Wattage/Range 75W
Socket Type Medium
Socket Wire 150"

Mounting/Installation

Install Glass Up or Down Yes
Interior/Exterior Interior
Location Rating Damp
Mounting Weight 3.60 LBS

### **FIXTURE ATTRIBUTES**

| Housing           |               |
|-------------------|---------------|
| Primary Material  | Steel         |
| Shade Description | BK METAL MESH |

**Product/Ordering Information** 

 SKU
 55044BK

 Finish
 Black

 Style
 Industrial

 UPC
 783927601436