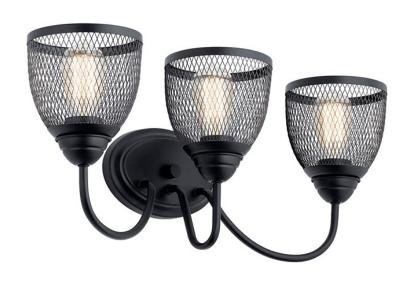

## **SPECIFICATIONS**

| Certifications/Qualifications      |                          |
|------------------------------------|--------------------------|
|                                    | www.kichler.com/warranty |
| Dimensions                         |                          |
| Base Backplate                     | 5.00 X 7.75              |
| Extension                          | 8.00"                    |
| Weight                             | 2.80 LBS                 |
| Height from center of Wall opening | 5.00"                    |
| (Spec Sheet)                       |                          |
| Height                             | 10.50"                   |
| Width                              | 24.00"                   |
| Light Source                       |                          |

2.80 LBS

Lamp Included Not Included Lamp Type A19 Light Source Incandescent Max or Nominal Watt 75W

# of Bulbs/LED Modules 3 75W Max Wattage/Range Socket Type Medium Socket Wire 150"

Mounting/Installation Install Glass Up or Down Yes Interior/Exterior Interior Location Rating Damp

Mounting Weight

**FIXTURE ATTRIBUTES** 

| Housing          |       |
|------------------|-------|
| Primary Material | STEEL |
|                  |       |

**Shade Description** BK METAL MESH

**Product/Ordering Information** 55043BK SKU

Finish Black Style Industrial UPC 783927601429

**Finish Options** 

Black

Brushed Nickel