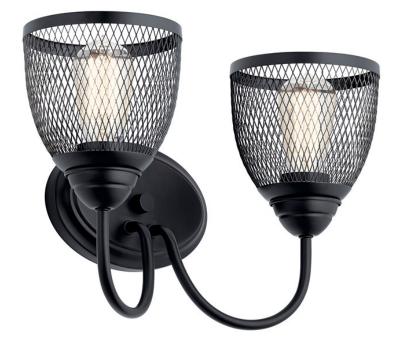

## **SPECIFICATIONS**

| Certifications/Qualifications                                                                                 |                                                                  |
|---------------------------------------------------------------------------------------------------------------|------------------------------------------------------------------|
|                                                                                                               | www.kichler.com/warranty                                         |
| Dimensions                                                                                                    |                                                                  |
| Base Backplate Extension Weight Height from center of Wall opening (Spec Sheet)                               | 5.00 X 7.75<br>8.00"<br>2.00 LBS<br>5.75"                        |
| Height<br>Width                                                                                               | 10.50"<br>16.00"                                                 |
| Light Source                                                                                                  |                                                                  |
| Lamp Included Lamp Type Light Source Max or Nominal Watt # of Bulbs/LED Modules Max Wattage/Range Socket Type | Not Included<br>A19<br>Incandescent<br>75W<br>2<br>75W<br>Medium |
| Socket Wire                                                                                                   | 150"                                                             |

Mounting/Installation Install Glass Up or Down

Interior/Exterior

Location Rating

Mounting Weight

| FIXTURE ATTRIBUTES                    |                        |
|---------------------------------------|------------------------|
| Housing                               |                        |
| Primary Material<br>Shade Description | STEEL<br>BK METAL MESH |
| Product/Ordering Information          |                        |
| SKU                                   | 55042BK                |
| Finish                                | Black                  |
| Style                                 | Industrial             |
| UPC                                   | 783927601412           |