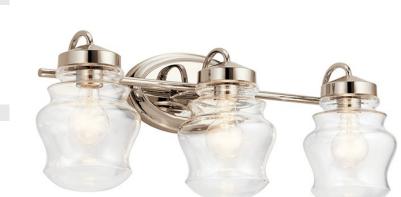

# Janiel<sup>™</sup> 24" 3 Light Vanity Light with Clear Glass Polished Nickel

www.kichler.com/warranty

9.00 X 5.00

Not Included

Incandescent

7.75" 5.20 LBS

9.75" 24.00"

A19

## **Mounting/Installation**

Install Glass Up or Down Interior/Exterior Location Rating Mounting Weight

Yes Interior Damp 2.30 LBS

Clear

Steel

55039PN

Industrial

Polished Nickel

# **FIXTURE ATTRIBUTES**

Housing

**Diffuser Description** Primary Material

#### **Product/Ordering Information**

SKU Finish Style UPC