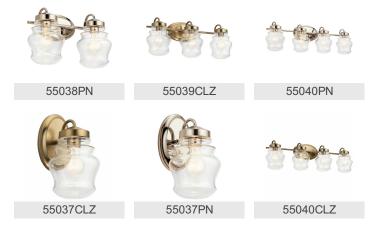

4.00"

A19

75W

75W

150"

Medium

3

## **SPECIFICATIONS**

### **Certifications/Qualifications**

Dimensions Base Backplate Extension Weight Height from center of Wall opening 2.50" (Spec Sheet) Height Width

#### **Light Source**

Lamp Included Lamp Type Light Source Max or Nominal Watt # of Bulbs/LED Modules Max Wattage/Range Socket Type Socket Wire

## **Mounting/Installation**

Install Glass Up or Down Interior/Exterior Location Rating Mounting Weight

Yes Interior Damp 2.30 LBS

Clear

Steel

55039PN

Industrial

Polished Nickel

783927600033

# **FIXTURE ATTRIBUTES**

Housing

**Diffuser Description** Primary Material

#### **Product/Ordering Information**

SKU Finish Style UPC

# **Finish Options**

**Classic Bronze** 

Polished Nickel

Kichler.com



## **ALSO IN THIS FAMILY**