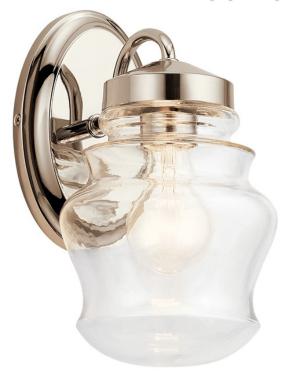

## **SPECIFICATIONS**

| Certifications/Qualifications                   |                          |
|-------------------------------------------------|--------------------------|
|                                                 | www.kichler.com/warranty |
| Dimensions                                      | 4 50 V 7 00              |
| Base Backplate Extension                        | 4.50 X 7.00<br>7.50"     |
| Weight                                          | 1.90 LBS                 |
| Height from center of Wall opening (Spec Sheet) | 2.25"                    |
| Height                                          | 10.75"                   |
| Width                                           | 5.75"                    |
| Light Source                                    |                          |
| Lamp Included Lamp Type                         | Not Included<br>A19      |
| Light Source                                    | Incandescent             |
| Max or Nominal Watt                             | 75W                      |
| # of Bulbs/LED Modules                          | 1<br>75W                 |
| Max Wattage/Range<br>Socket Type                | Medium                   |
| Socket Wire                                     | 150"                     |
| Mounting/Installation                           |                          |
| Install Glass Up or Down                        | Yes                      |
| Interior/Exterior Location Rating               | Interior<br>Damp         |
| Mounting Weight                                 | 0.90 LBS                 |
|                                                 |                          |

| FIXTURE ATTRIBUTES                       |                 |
|------------------------------------------|-----------------|
| Housing                                  |                 |
| Diffuser Description<br>Primary Material | Clear<br>STEEL  |
| Product/Ordering Information             |                 |
| SKU                                      | 55037PN         |
| Finish                                   | Polished Nickel |
| Style                                    | Industrial      |
| UPC                                      | 783927600002    |
| Finish Options                           |                 |
| Classic Bronze                           |                 |

Polished Nickel