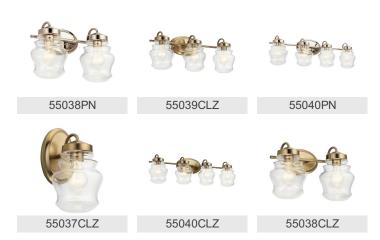

|                          |

| FIXTURE ATTRIBUTES                       |                 |
|------------------------------------------|-----------------|
| Housing                                  |                 |
| Diffuser Description<br>Primary Material | Clear<br>STEEL  |
| Product/Ordering Information             |                 |
| SKU                                      | 55037PN         |
| Finish                                   | Polished Nickel |
| Style                                    | Industrial      |
| UPC                                      | 783927600002    |
| Finish Options                           |                 |
| Classic Bronze                           |                 |

Polished Nickel



## **ALSO IN THIS FAMILY**