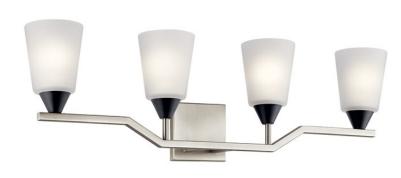

## **SPECIFICATIONS**

| Certifications/Qualifications                                                                |                                                           |
|----------------------------------------------------------------------------------------------|-----------------------------------------------------------|
|                                                                                              | www.kichler.com/warranty                                  |
| Dimensions                                                                                   |                                                           |
| Base Backplate Extension Weight Height from center of Wall opening (Spec Sheet) Height Width | 5.00 SQ<br>6.50"<br>7.60 LBS<br>7.50"<br>10.00"<br>33.25" |
| Light Source                                                                                 |                                                           |
| Lamp Included<br>Lamp Type<br>Light Source                                                   | Not Included<br>A19<br>Incandescent                       |

75W

150"

Medium

4 75W

Mounting/Installation

Max or Nominal Watt

Max Wattage/Range

Socket Type Socket Wire

# of Bulbs/LED Modules

Install Glass Up or Down Yes
Interior/Exterior Interior
Location Rating Damp
Mounting Weight 2.40 LBS

| FIXTURE ATTRIBUTES                       |                                                           |
|------------------------------------------|-----------------------------------------------------------|
| Housing                                  |                                                           |
| Diffuser Description<br>Primary Material | Satin Etched<br>Steel                                     |
| Product/Ordering Information             |                                                           |
| SKU<br>Finish<br>Style<br>UPC            | 55030NI<br>Brushed Nickel<br>Contemporary<br>783927574105 |