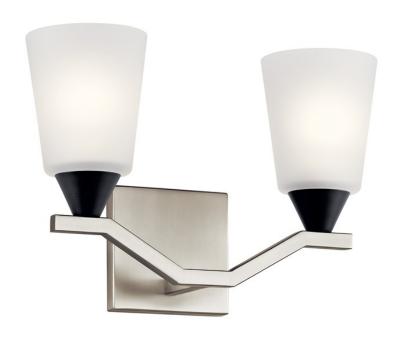

## **SPECIFICATIONS**

| Certifications/Qualifications                                                                                                          |                                                           |
|----------------------------------------------------------------------------------------------------------------------------------------|-----------------------------------------------------------|
|                                                                                                                                        | www.kichler.com/warranty                                  |
| Dimensions Base Backplate Extension Weight Height from center of Wall opening (Spec Sheet) Height Width                                | 5.00 SQ<br>6.50"<br>3.90 LBS<br>7.50"<br>10.00"<br>14.25" |
| Light Source Lamp Included Lamp Type Light Source Max or Nominal Watt # of Bulbs/LED Modules Max Wattage/Range Socket Type Socket Wire | Not Included A19 Incandescent 75W 2 75W Medium 150"       |
| Mounting/Installation Install Glass Up or Down Interior/Exterior Location Rating                                                       | Yes<br>Interior<br>Damp                                   |

| Mounting Weight                          | 1.30 LBS                                                  |
|------------------------------------------|-----------------------------------------------------------|
| FIXTURE ATTRIBUTES                       |                                                           |
| Housing                                  |                                                           |
| Diffuser Description<br>Primary Material | Satin Etched<br>Steel                                     |
| Product/Ordering Information             |                                                           |
| SKU<br>Finish<br>Style<br>UPC            | 55028NI<br>Brushed Nickel<br>Contemporary<br>783927574082 |
| Finish Options                           |                                                           |