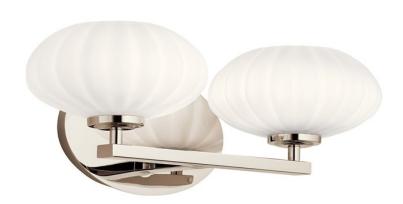

## **SPECIFICATIONS**

| Certifications/Qualifications                   |                          |
|-------------------------------------------------|--------------------------|
|                                                 | www.kichler.com/warranty |
| Dimensions                                      |                          |
| Base Backplate                                  | 8.00 X 5.00              |
| Extension<br>Weight                             | 8.50"<br>3.90 LBS        |
| Height from center of Wall opening (Spec Sheet) | 3.50"                    |
| Height                                          | 6.00"                    |
| Width                                           | 16.00"                   |
| Light Source                                    |                          |
| Lamp Included                                   | Included                 |
| Lamp Type<br>Light Source                       | G9<br>HAI                |
| Max or Nominal Watt                             | 50W                      |
| # of Bulbs/LED Modules                          | 2                        |
| Max Wattage/Range                               | 50W                      |
| Socket Type                                     | G9                       |
| Socket Wire                                     | 200"                     |
| Mounting/Installation                           |                          |
| Install Glass Up or Down<br>Interior/Exterior   | Yes<br>Interior          |
| Location Rating                                 | Damp                     |
| Mounting Weight                                 | 1.90 LBS                 |

| FIXTURE ATTRIBUTES                       |                                            |
|------------------------------------------|--------------------------------------------|
| Housing                                  |                                            |
| Diffuser Description<br>Primary Material | Satin Etched Cased Opal STEEL              |
| Product/Ordering Information             |                                            |
| SKU<br>Finish<br>UPC                     | 55024PN<br>Polished Nickel<br>783927573962 |
| Finish Options                           |                                            |
| Polished Nickel                          |                                            |