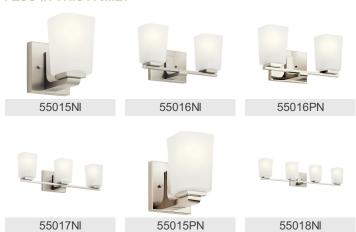

alcida d                               | Not looked a             |

Lamp Included Not Included Lamp Type A19 Incandescent Light Source Max or Nominal Watt 75W # of Bulbs/LED Modules 4 75W Max Wattage/Range Socket Type Medium Socket Wire 150"

Mounting/Installation

Install Glass Up or Down Yes
Interior/Exterior Interior
Location Rating Damp
Mounting Weight 2.70 LBS

## **FIXTURE ATTRIBUTES**

| Housing                      |              |
|------------------------------|--------------|
| Diffuser Description         | Satin Etched |
| Primary Material             | Steel        |
| Product/Ordering Information |              |

SKU 55018PN
Finish Polished Nickel
Style Transitional
UPC 783927572880

# **Finish Options**



Brushed Nickel



Polished Nickel



## **ALSO IN THIS FAMILY**