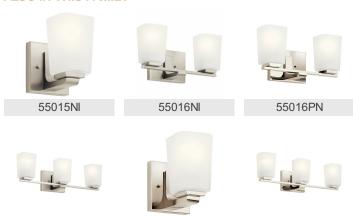

| 32.00"                   |
| Light Source                                    |                          |

150"

Lamp Included
Lamp Type
Light Source
Max or Nominal Watt
# of Bulbs/LED Modules
Max Wattage/Range
Socket Type

Not Included
A19
Incandescent
75W
4
Modules
4
Max Wattage/Range
75W
Medium

Mounting/Installation

Install Glass Up or Down Yes
Interior/Exterior Interior
Location Rating Damp
Mounting Weight 2.70 LBS

## **FIXTURE ATTRIBUTES**

| HC  | usii | าก |
|-----|------|----|
| 110 | uSII | шч |

Socket Wire

Diffuser Description Satin Etch Primary Material STEEL

**Product/Ordering Information** 

SKU 55018NI
Finish Brushed Nickel
Style Transitional
UPC 783927601641

# **Finish Options**



Brushed Nickel



Polished Nickel



## **ALSO IN THIS FAMILY**

55017NI



55015PN

55017PN