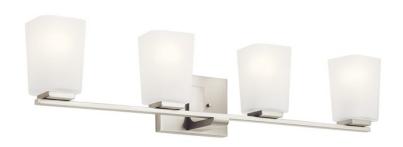

## **SPECIFICATIONS**

| Certifications/Qualifications                   |                          |
|-------------------------------------------------|--------------------------|
|                                                 | www.kichler.com/warranty |
| Dimensions                                      |                          |
| Base Backplate                                  | 6.75 X 5.00              |
| Extension                                       | 6.25"                    |
| Weight                                          | 5.50 LBS                 |
| Height from center of Wall opening (Spec Sheet) | 4.75"                    |
| Height                                          | 7.25"                    |
| Width                                           | 32.00"                   |
| Light Source                                    |                          |

150"

Lamp Included
Lamp Type
Light Source
Max or Nominal Watt
# of Bulbs/LED Modules
Max Wattage/Range
Socket Type

Not Included
A19
Incandescent
75W
4
Modules
4
Max Wattage/Range
75W
Medium

Mounting/Installation

Install Glass Up or Down Yes
Interior/Exterior Interior
Location Rating Damp
Mounting Weight 2.70 LBS

## **FIXTURE ATTRIBUTES**

| HC  | usii | าก |
|-----|------|----|
| 110 | uSII | шч |

Socket Wire

Diffuser Description Satin Etch Primary Material STEEL

**Product/Ordering Information** 

SKU 55018NI
Finish Brushed Nickel
Style Transitional
UPC 783927601641