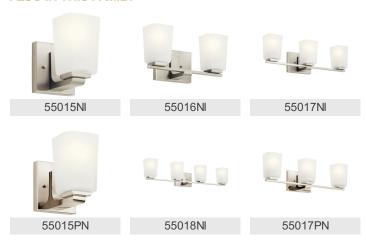

|          |

| FIXTURE ATTRIBUTES                    |                            |
|---------------------------------------|----------------------------|
| Housing                               |                            |
| Diffuser Description Primary Material | Satin Etched<br>STEEL      |
|                                       |                            |
| Product/Ordering Information          |                            |
| SKU Information                       | 55016PN                    |
| · ·                                   | 55016PN<br>Polished Nickel |
| SKU                                   |                            |

## **Finish Options**







## **ALSO IN THIS FAMILY**