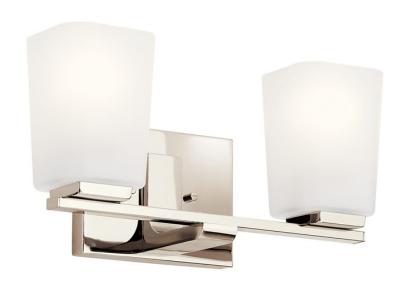

## **SPECIFICATIONS**

Mounting/Installation Install Glass Up or Down

Interior/Exterior

| Certifications/Qualifications                   |                          |
|-------------------------------------------------|--------------------------|
|                                                 | www.kichler.com/warranty |
| Dimensions                                      |                          |
| Base Backplate                                  | 6.75 X 5.00              |
| Extension                                       | 6.25"                    |
| Weight                                          | 3.20 LBS                 |
| Height from center of Wall opening (Spec Sheet) | 4.75"                    |
| Height                                          | 7.25"                    |
| Width                                           | 14.00"                   |
| Light Source                                    |                          |
| Light Source                                    | Incandescent             |

| FIXTURE ATTRIBUTES                    |                            |
|---------------------------------------|----------------------------|
| Housing                               |                            |
| Diffuser Description Primary Material | Satin Etched<br>STEEL      |
|                                       |                            |
| Product/Ordering Information          |                            |
| SKU Information                       | 55016PN                    |
| · ·                                   | 55016PN<br>Polished Nickel |
| SKU                                   |                            |