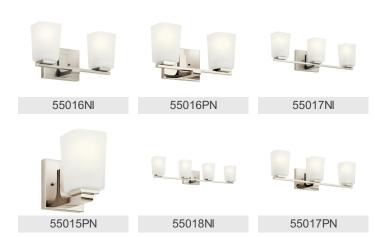

amp                                                  |

## FIXTURE ATTRIBUTES

Mounting Weight

| FIXTURE ATTRIBUTES                       |                     |
|------------------------------------------|---------------------|
| Housing                                  |                     |
| Diffuser Description<br>Primary Material | Satin Etch<br>STEEL |
| Product/Ordering Information             |                     |
| SKU                                      | 55015NI             |
| Finish                                   | Brushed Nickel      |
| Style                                    | Transitional        |
| UPC                                      | 783927601610        |

1.10 LBS

## **Finish Options**



Brushed Nickel



Polished Nickel



## **ALSO IN THIS FAMILY**