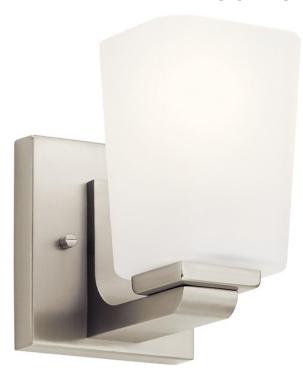

## **SPECIFICATIONS**

| Certifications/Qualifications                                                                                             |                                                                          |
|---------------------------------------------------------------------------------------------------------------------------|--------------------------------------------------------------------------|
|                                                                                                                           | www.kichler.com/warranty                                                 |
| Dimensions                                                                                                                |                                                                          |
| Base Backplate Extension Weight Height from center of Wall opening (Spec Sheet) Height Width                              | 4.50 X 5.00<br>6.25"<br>1.80 LBS<br>4.25"<br>6.75"<br>4.50"              |
| Light Source                                                                                                              |                                                                          |
| Lamp Included Lamp Type Light Source Max or Nominal Watt # of Bulbs/LED Modules Max Wattage/Range Socket Type Socket Wire | Not Included<br>A19<br>Incandescent<br>75W<br>1<br>75W<br>Medium<br>150" |
| Mounting/Installation Install Glass Up or Down Interior/Exterior Location Rating                                          | Yes<br>Interior<br>Damp                                                  |

## FIXTURE ATTRIBUTES

Mounting Weight

| FIXTURE ATTRIBUTES                       |                     |
|------------------------------------------|---------------------|
| Housing                                  |                     |
| Diffuser Description<br>Primary Material | Satin Etch<br>STEEL |
| Product/Ordering Information             |                     |
| SKU                                      | 55015NI             |
| Finish                                   | Brushed Nickel      |
| Style                                    | Transitional        |
| UPC                                      | 783927601610        |