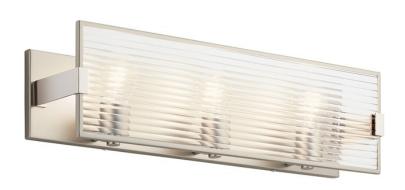

#### **SPECIFICATIONS**

| Certifications/Qualifications                                      |                                            |
|--------------------------------------------------------------------|--------------------------------------------|
|                                                                    | www.kichler.com/warranty                   |
| Dimensions                                                         |                                            |
| Base Backplate Extension Weight Height from center of Wall opening | 25.25 X 5.25<br>5.00"<br>7.00 LBS<br>3.50" |
| (Spec Sheet)<br>Height<br>Width                                    | 6.75"<br>25.25"                            |
| Light Source Lamp Included                                         | Not Included                               |

Lamp Included
Lamp Type
Light Source
Max or Nominal Watt
# of Bulbs/LED Modules

Not included
A19
Incandescent
75W
3

# of Bulbs/LED Modules 3
Max Wattage/Range 75W
Socket Type Medium
Socket Wire 150"

Mounting/Installation

Interior/Exterior Interior
Location Rating Damp
Mounting Weight 4.80 LBS

### **FIXTURE ATTRIBUTES**

| Hous | ing |
|------|-----|
|      |     |

Diffuser Description Clear Ribbed Primary Material STEEL

**Product/Ordering Information** 

 SKU
 55007SN

 Finish
 Satin Nickel

 Style
 Contemporary

# **Finish Options**

Satin Nickel