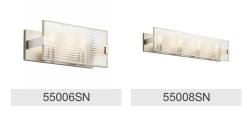

| 6.75"<br>25.25"                            |
| Light Source Lamp Included                                         | Not Included                               |

Lamp Included
Lamp Type
Light Source
Max or Nominal Watt
# of Bulbs/LED Modules

Not included
A19
Incandescent
75W
3

# of Bulbs/LED Modules 3
Max Wattage/Range 75W
Socket Type Medium
Socket Wire 150"

Mounting/Installation

Interior/Exterior Interior
Location Rating Damp
Mounting Weight 4.80 LBS

### **FIXTURE ATTRIBUTES**

| Hous | ing |
|------|-----|
|      |     |

Diffuser Description Clear Ribbed Primary Material STEEL

**Product/Ordering Information** 

 SKU
 55007SN

 Finish
 Satin Nickel

 Style
 Contemporary

 UPC
 783927573481

# **Finish Options**



Satin Nickel



## **ALSO IN THIS FAMILY**