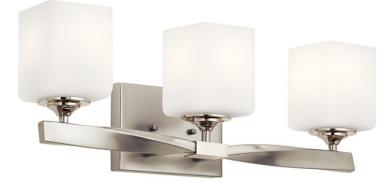

# Marette™ 22.75" 3 Light Vanity Light with Satin Etched Cased **Opal Glass Brushed Nickel**

#### **Certifications/Qualifications**

|                                    | www.kichler.com/warranty |
|------------------------------------|--------------------------|
| Dimensions                         |                          |
| Base Backplate                     | 7.25 X 5.00              |
| Extension                          | 6.00"                    |
| Weight                             | 4.50 LBS                 |
| Height from center of Wall opening | 5.25"                    |
| (Spec Sheet)                       |                          |
| Height                             | 8.00"                    |
| Width                              | 22.75"                   |
|                                    |                          |

## **Mounting/Installation**

Install Glass Up or Down Interior/Exterior Location Rating Mounting Weight

Yes Interior Damp 2.70 LBS

55002NI

**Brushed Nickel** 

783927601566

# **FIXTURE ATTRIBUTES**

Housing **Diffuser Description Primary Material** 

Satin Etched Cased Opal STEEL