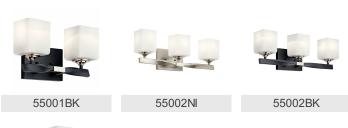

| 5.00"                                               |
| Light Source Lamp Included Lamp Type Light Source Max or Nominal Watt # of Bulbs/LED Modules Max Wattage/Range Socket Type Socket Wire | Not Included A19 Incandescent 75W 1 75W Medium 150" |
| Mounting/Installation Install Glass Up or Down Interior/Exterior Location Rating Mounting Weight                                       | Yes<br>Interior<br>Damp<br>1.60 LBS                 |

# **FIXTURE ATTRIBUTES**

# Housing Diffuser Description Satin Etched Cased Opal Primary Material STEEL Product/Ordering Information SKU 55000NI Finish Brushed Nickel UPC 783927601542

# **Finish Options**



Black



Brushed Nickel



### **ALSO IN THIS FAMILY**