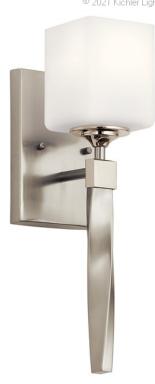

| 5.00"                                               |
| Light Source Lamp Included Lamp Type Light Source Max or Nominal Watt # of Bulbs/LED Modules Max Wattage/Range Socket Type Socket Wire | Not Included A19 Incandescent 75W 1 75W Medium 150" |
| Mounting/Installation Install Glass Up or Down Interior/Exterior Location Rating Mounting Weight                                       | Yes<br>Interior<br>Damp<br>1.60 LBS                 |

# **FIXTURE ATTRIBUTES**

# Housing Diffuser Description Satin Etched Cased Opal Primary Material STEEL Product/Ordering Information SKU 55000NI Finish Brushed Nickel UPC 783927601542

# **Finish Options**



Black



Brushed Nickel



### **ALSO IN THIS FAMILY**