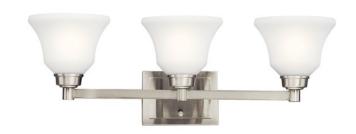

### **SPECIFICATIONS**

| Certifications/Qualifications                   |                          |
|-------------------------------------------------|--------------------------|
|                                                 | www.kichler.com/warranty |
| Dimensions                                      |                          |
| Base Backplate                                  | 8.50 X 4.75              |
| Extension                                       | 8.25"                    |
| Weight                                          | 6.20 LBS                 |
| Height from center of Wall opening (Spec Sheet) | 6.25"                    |
| Height                                          | 8.50"                    |
| Width                                           | 26.25"                   |
| Light Source                                    |                          |
| Lamp Included                                   | Not Included             |
| Lamp included                                   | Not included             |

Lamp Type A19
Light Source Incandescent
Max or Nominal Watt 100W
# of Bulbs/LED Modules 3
Socket Type Medium
Socket Wire 150"

Mounting/Installation

Install Glass Up or Down
Interior/Exterior
Location Rating
Mounting Style
Mounting Weight
Ves
Wes
Interior
Damp
Wall Mount
Yes
Interior
Damp
2.15 LBS

### **FIXTURE ATTRIBUTES**

| $\Box$ | ucina |
|--------|-------|
| по     | usına |

Diffuser Description Satin Etched White Primary Material STEEL

### **Product/Ordering Information**

SKU 5390NI
Finish Brushed Nickel
Style Transitional
UPC 783927199094