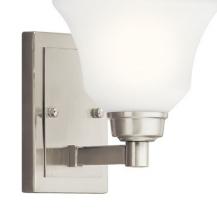

## Langford<sup>™</sup> 1 Light Wall Sconce Brushed Nickel

## 5388NI **Brushed Nickel** Transitional 783927199056