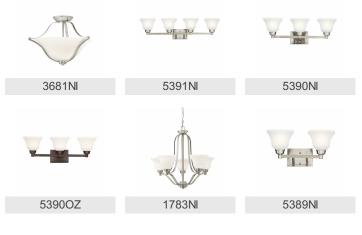

| Not Included             |
| Lamp Type                                       | A19                      |
| Light Source                                    | Incandescent             |
| Max or Nominal Watt                             | 100W                     |

100W # of Bulbs/LED Modules 1 Medium 150"

#### **Mounting/Installation**

Install Glass Up or Down Interior/Exterior Location Rating Mounting Style Mounting Weight

Socket Type

Socket Wire

Yes Interior Damp Wall Mount 1.20 LBS

STEEL

Satin Etched White

## **FIXTURE ATTRIBUTES**

Housing

**Diffuser Description Primary Material** 

### **Product/Ordering Information**

SKU Finish Style UPC

## 5388NI **Brushed Nickel** Transitional 783927199056

#### **Finish Options**

**Brushed Nickel** 

# **ALSO IN THIS FAMILY**



5388NI