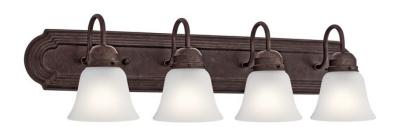

## **SPECIFICATIONS**

| Certifications/Qualifications                   |                          |
|-------------------------------------------------|--------------------------|
|                                                 | www.kichler.com/warranty |
| Dimensions                                      |                          |
| Base Backplate                                  | 30.00 X 4.75             |
| Extension                                       | 8.00"                    |
| Weight                                          | 6.85 LBS                 |
| Height from center of Wall opening (Spec Sheet) | 3.50"                    |
| Height                                          | 8.00"                    |
| Width                                           | 30.00"                   |
| Light Source                                    |                          |
| Lamp Included                                   | Not Included             |

A19

100W

Incandescent

Max or Nominal Watt # of Bulbs/LED Modules

4 Socket Type Medium 150" Socket Wire

Mounting/Installation

Lamp Type

Light Source

Install Glass Up or Down Yes Interior/Exterior Interior Location Rating Damp Wall Mount Mounting Style Mounting Weight 3.65 LBS

## **FIXTURE ATTRIBUTES**

| Housing              |              |
|----------------------|--------------|
| Diffuser Description | Satin Etched |
| Primary Material     | Steel        |

**Product/Ordering Information** 

5338TZS SKU Finish **Tannery Bronze** Style Traditional UPC 783927537346