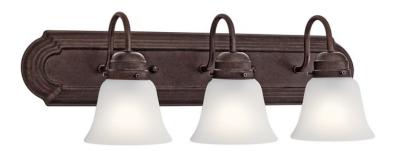

## **SPECIFICATIONS**

| Certifications/Qualifications                   |                          |
|-------------------------------------------------|--------------------------|
|                                                 | www.kichler.com/warranty |
| Dimensions                                      |                          |
| Base Backplate                                  | 24.00 X 4.75             |
| Extension                                       | 8.00"                    |
| Weight                                          | 5.20 LBS                 |
| Height from center of Wall opening (Spec Sheet) | 3.50"                    |
| Height                                          | 8.00"                    |
| Width                                           | 24.00"                   |
| Light Source                                    |                          |
| Lamp Included                                   | Not Included             |

## **Product/Ordering Information**

 SKU
 5337TZS

 Finish
 Tannery Bronze

 Style
 Traditional

 UPC
 783927537315