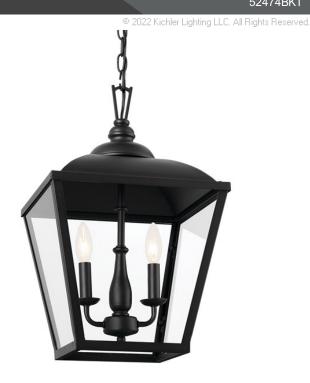

Certifications/Qualifications

**ADA Compliant** n/a

www.kichler.com/warranty

**Dimensions** 

**SPECIFICATIONS** 

Base Backplate 5.00 DIA Chain/Stem Length 36" Weight 11.25 LBS Height 19.50" Length 12.50" Overall Height 61.75" Width 12.50"

**Electrical** 

Input Voltage 120.00V

**Light Source** 

Dimmable n/a Lamp Included Not Included Max or Nominal Watt 60.00 # of Bulbs/LED Modules 2

Mounting/Installation

Connector Yes Interior/Exterior **INTERIOR** Lead Wire Length 96" Location Rating Dry 7.25 LBS Mounting Weight Wire Connectors Wire Nuts

## **FIXTURE ATTRIBUTES**

Housing

Diffuser Description Transparent Primary Material Steel Max Stem Tilt 90.0 Degrees Shade Included

**Product/Ordering Information** 

SKU 52474BKT Finish Textured Black Style Cottagecore **UPC** 783927014618