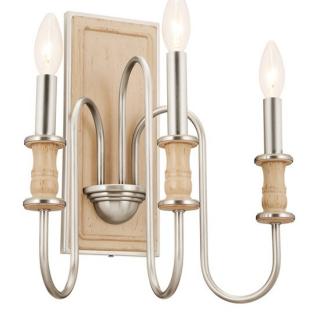

## Karthe 3 Light Wall Sconce Beech and Brushed Nickel

52473NI © 2022 Kichler Lighting LLC. All Rights Reserved.

## **SPECIFICATIONS**

Mounting Weight

Wire Connectors

Shade Included

**Finish Options** Black

Housing Primary Material

SKU

Finish

## **Certifications/Qualifications**

| www.kichler.com/warranty |
|--------------------------|
|                          |

| Dimensions                                                                                                      |                                                                |
|-----------------------------------------------------------------------------------------------------------------|----------------------------------------------------------------|
| Base Backplate<br>Extension<br>Weight<br>Height from center of Wall opening<br>(Spec Sheet)<br>Height<br>Length | 5.00 X 12.00<br>9.50"<br>4.25 LBS<br>6.00"<br>14.50"<br>13.00" |
| Electrical                                                                                                      |                                                                |
| Input Voltage                                                                                                   | 120.00V                                                        |
| Light Source                                                                                                    |                                                                |
| Dimmable<br># of Bulbs/LED Modules                                                                              | n/a<br>3                                                       |
| Mounting/Installation                                                                                           |                                                                |
| Connector<br>Interior/Exterior<br>Lead Wire Length<br>Location Rating                                           | Yes<br>INTERIOR<br>6"<br>Damp                                  |

4.25 LBS

Wire Nuts

Steel

52473NI

**Brushed Nickel** 

783927014724

Cottagecore

n/a