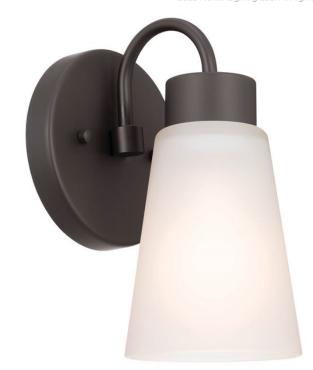

## **SPECIFICATIONS**

| Certifications/Qualifications                   |                                 |
|-------------------------------------------------|---------------------------------|
| Title 20 Compliant                              | n/a<br>www.kichler.com/warranty |
| Dimensions                                      |                                 |
| Base Backplate                                  | 5.00 DIA                        |
| Extension                                       | 6.00"                           |
| Weight                                          | 1.60 LBS                        |
| Height from center of Wall opening (Spec Sheet) | 5.50"                           |
| Height                                          | 8.00"                           |
| Length                                          | 5.00"                           |
| Electrical                                      |                                 |
| Input Voltage                                   | 120.00V                         |
| Light Source                                    |                                 |

Lamp Included Not Included Lamp Type A19 Light Source Incandescent Max or Nominal Watt 60.00 # of Bulbs/LED Modules Max Wattage/Range 60.00 Socket Type E26 (Medium)

Mounting/Installation Install Glass Up or Down

Yes INTERIOR Interior/Exterior Lead Wire Length 6" Location Rating Damp Mounting Style Wall Mounting Weight 0.83 LBS

Brushed Nickel

Olde Bronze

| FIXTURE ATTRIBUTES                 |              |
|------------------------------------|--------------|
| <b>Housing</b><br>Primary Material | Steel        |
| Product/Ordering Information       |              |
| SKU                                | 52445OZ      |
| Finish                             | Olde Bronze  |
| Style                              | Traditional  |
| UPC                                | 783927010146 |
| Finish Options                     |              |
| Black                              |              |