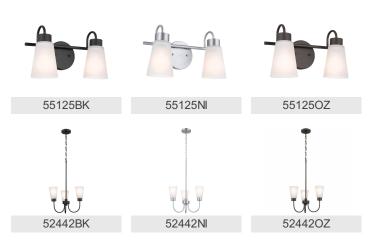

e 60.00 Socket Type E26 (Medium)

Mounting/Installation Install Glass Up or Down

Yes INTERIOR Interior/Exterior Lead Wire Length 6" Location Rating Damp Mounting Style Wall Mounting Weight 0.83 LBS

Brushed Nickel

Olde Bronze

| FIXTURE ATTRIBUTES                 |              |
|------------------------------------|--------------|
| <b>Housing</b><br>Primary Material | Steel        |
| Product/Ordering Information       |              |
| SKU                                | 52445OZ      |
| Finish                             | Olde Bronze  |
| Style                              | Traditional  |
| UPC                                | 783927010146 |
| Finish Options                     |              |
| Black                              |              |



## **ALSO IN THIS FAMILY**