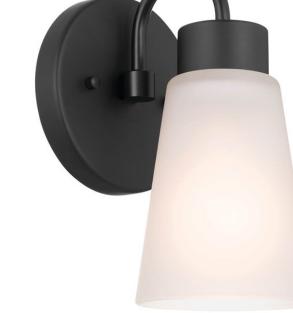

## Erma 4.25" 1 Light Wall Sconce Black

n/a

5.00 DIA

6.00" 1.60 LBS

5.50"

1

60.00

Steel

Black

52445BK

Traditional

783927010108

# Mounting/Installation

Install Glass Up or Down Interior/Exterior Lead Wire Length Location Rating Mounting Style Mounting Weight Yes INTERIOR 6" Damp Wall 0.83 LBS

E26 (Medium)