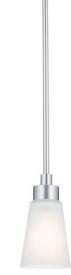

## Erma 4.25" 1 Light Mini Pendant Brushed Nickel

n/a

1" 2.73 LBS

7.50"

5.00 DIA