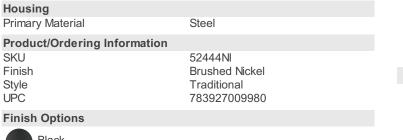

## **SPECIFICATIONS**

**Certifications/Qualifications** Title 20 Compliant

Dimensions Base Backplate Chain/Stem Length Weight

Height **Overall Height** Electrical

Input Voltage

| Light Source           |
|------------------------|
| Lamp Included          |
| Lamp Type              |
| Light Source           |
| Max or Nominal Watt    |
| # of Bulbs/LED Modules |
| Max Wattage/Range      |
| Socket Type            |

**Mounting/Installation** Interior/Exterior

**FIXTURE ATTRIBUTES** 

Lead Wire Length

Location Rating

Mounting Style

Mounting Weight

36.00" 120.00V Not Included A19 Incandescent 60.00 1 60.00 E26 (Medium)

www.kichler.com/warranty

INTERIOR 77" Dry Ceiling 1.96 LBS