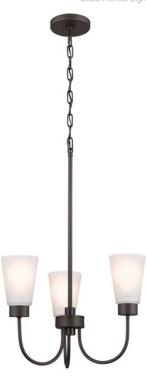

## **SPECIFICATIONS**

| Certifications/Qualifications                                 |                                                 |
|---------------------------------------------------------------|-------------------------------------------------|
| Title 20 Compliant                                            | n/a<br>www.kichler.com/warranty                 |
| Dimensions                                                    |                                                 |
| Base Backplate Chain/Stem Length Weight Height Overall Height | 5.00 DIA<br>36"<br>6.24 LBS<br>18.50"<br>72.00" |
| Electrical                                                    |                                                 |
| Input Voltage                                                 | 120.00V                                         |
| Light Source                                                  |                                                 |

## **FIXTURE ATTRIBUTES**

| Housing                      |              |
|------------------------------|--------------|
| Primary Material             | Steel        |
| Product/Ordering Information |              |
| SKU                          | 52442OZ      |
| Finish                       | Olde Bronze  |
| Style                        | Traditional  |
| UPC                          | 783927010047 |
| Finish Options               |              |