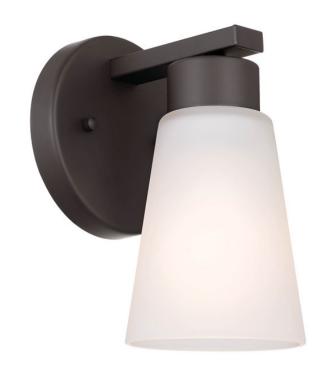

## **SPECIFICATIONS**

| Certifications/Qualifications                   |                                 |
|-------------------------------------------------|---------------------------------|
| Title 20 Compliant                              | n/a<br>www.kichler.com/warranty |
| Dimensions                                      |                                 |
| Base Backplate                                  | 5.00 DIA                        |
| Extension                                       | 6.00"                           |
| Weight                                          | 1.65 LBS                        |
| Height from center of Wall opening (Spec Sheet) | 5.25"                           |
| Height                                          | 8.00"                           |
| Length                                          | 5.00"                           |
| Electrical                                      |                                 |
| Input Voltage                                   | 120.00V                         |
| Light Source                                    |                                 |

Lamp Included Not Included Lamp Type A19 Light Source Incandescent Max or Nominal Watt 60.00 # of Bulbs/LED Modules Max Wattage/Range 60.00 Socket Type E26 (Medium)

Mounting/Installation Install Glass Up or Down Yes Interior/Exterior INTERIOR 6" Lead Wire Length Location Rating Damp Mounting Style Wall Mounting Weight 0.88 LBS

Brushed Nickel

Olde Bronze

| FIXTURE ATTRIBUTES                 |              |
|------------------------------------|--------------|
| <b>Housing</b><br>Primary Material | Steel        |
| Product/Ordering Information       |              |
| SKU                                | 52437OZ      |
| Finish                             | Olde Bronze  |
| Style                              | Contemporary |
| UPC                                | 783927009928 |
| Finish Options                     |              |
| Black                              |              |