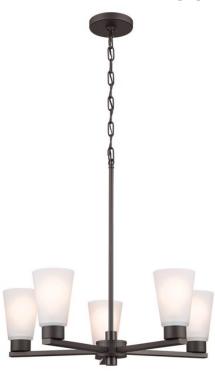

## **SPECIFICATIONS**

| Certifications/Qualifications                                 |                                                 |
|---------------------------------------------------------------|-------------------------------------------------|
| Title 20 Compliant                                            | n/a<br>www.kichler.com/warranty                 |
| Dimensions                                                    |                                                 |
| Base Backplate Chain/Stem Length Weight Height Overall Height | 5.00 DIA<br>36"<br>9.39 LBS<br>15.00"<br>72.00" |
| Electrical                                                    |                                                 |
| Input Voltage                                                 | 120.00V                                         |
| Light Source                                                  |                                                 |
|                                                               | NI CL I I I                                     |

Lamp Included
Lamp Type
Light Source
Max or Nominal Watt
# of Bulbs/LED Modules
Max Wattage/Range
Socket Type

Not Included
A19
Incandescent
60.00

5
Max Wattage/Range
60.00
E26 (Medium)

Mounting/Installation

Interior/Exterior INTERIOR
Lead Wire Length 33"
Location Rating Dry
Mounting Style Ceiling
Mounting Weight 5.54 LBS

#### **FIXTURE ATTRIBUTES**

| TIXTORE ATTRIBUTED           |              |
|------------------------------|--------------|
| Housing                      |              |
| Primary Material             | Steel        |
| Product/Ordering Information |              |
| SKU                          | 52436OZ      |
| Finish                       | Olde Bronze  |
| Style                        | Contemporary |
| UPC                          | 783927009751 |