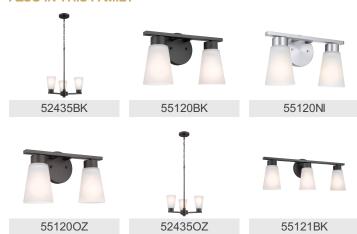

nal Watt
# of Bulbs/LED Modules
Max Wattage/Range
Socket Type

Not Included
A19
Incandescent
60.00

5
Max Wattage/Range
60.00
E26 (Medium)

Mounting/Installation

Interior/Exterior INTERIOR
Lead Wire Length 33"
Location Rating Dry
Mounting Style Ceiling
Mounting Weight 5.54 LBS

#### **FIXTURE ATTRIBUTES**

| TIXTORE ATTRIBUTED           |              |
|------------------------------|--------------|
| Housing                      |              |
| Primary Material             | Steel        |
| Product/Ordering Information |              |
| SKU                          | 52436OZ      |
| Finish                       | Olde Bronze  |
| Style                        | Contemporary |
| UPC                          | 783927009751 |

# **Finish Options**









## **ALSO IN THIS FAMILY**