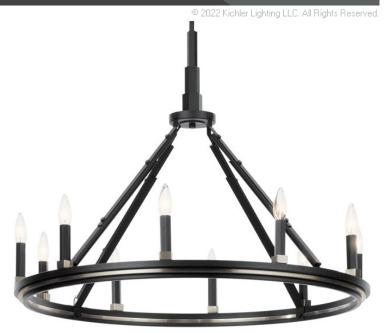

#### **SPECIFICATIONS**

| 01 2011 107 11 101 10                                                                                       |                                                     |
|-------------------------------------------------------------------------------------------------------------|-----------------------------------------------------|
| Certifications/Qualifications                                                                               |                                                     |
|                                                                                                             | www.kichler.com/warranty                            |
| Dimensions                                                                                                  |                                                     |
| Base Backplate Weight Height Overall Height Width                                                           | 5.00 DIA<br>16.25 LBS<br>27.50"<br>66.00"<br>34.25" |
| Electrical                                                                                                  |                                                     |
| Input Voltage                                                                                               | 120.00V                                             |
| Light Source                                                                                                |                                                     |
| Dimmable                                                                                                    | n/a                                                 |
| Mounting/Installation                                                                                       |                                                     |
| Connector Interior/Exterior Lead Wire Length Location Rating Mounting Style Mounting Weight Wire Connectors | Yes INTERIOR 156" Dry Stem Hung 16.25 LBS Wire Nuts |

#### **FIXTURE ATTRIBUTES**

| Housing          |              |
|------------------|--------------|
| Primary Material | Steel        |
| Max Stem Tilt    | 90.0 Degrees |

## **Product/Ordering Information**

SKU 52421BK
Finish Black
Style Art Deco

UPC 783927018869.0

## **Finish Options**

Black

Brushed Natural Brass