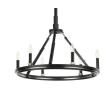

| n/a                                                 |
| Mounting/Installation                                                                                       |                                                     |
| Connector Interior/Exterior Lead Wire Length Location Rating Mounting Style Mounting Weight Wire Connectors | Yes INTERIOR 156" Dry Stem Hung 16.25 LBS Wire Nuts |



#### **FIXTURE ATTRIBUTES**

| Housing          |              |
|------------------|--------------|
| Primary Material | Steel        |
| Max Stem Tilt    | 90.0 Degrees |

## **Product/Ordering Information**

SKU 52421BK
Finish Black
Style Art Deco

UPC 783927018869.0

## **Finish Options**



Black



Brushed Natural Brass

# **ALSO IN THIS FAMILY**



52420BK