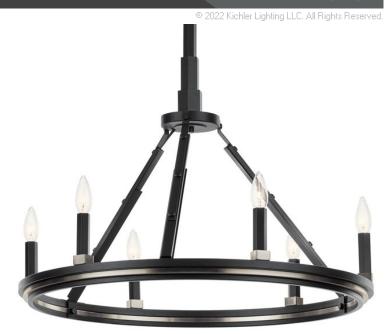

## **SPECIFICATIONS**

| · · · · · · · · · · · · · · · · · ·                                                                         |                                                     |
|-------------------------------------------------------------------------------------------------------------|-----------------------------------------------------|
| Certifications/Qualifications                                                                               |                                                     |
|                                                                                                             | www.kichler.com/warranty                            |
| Dimensions                                                                                                  |                                                     |
| Base Backplate<br>Weight<br>Height<br>Overall Height<br>Width                                               | 5.00 DIA<br>12.00 LBS<br>24.00"<br>62.00"<br>27.00" |
| Electrical                                                                                                  |                                                     |
| Input Voltage                                                                                               | 120.00V                                             |
| Light Source                                                                                                |                                                     |
| Dimmable                                                                                                    | n/a                                                 |
| Mounting/Installation                                                                                       |                                                     |
| Connector Interior/Exterior Lead Wire Length Location Rating Mounting Style Mounting Weight Wire Connectors | Yes INTERIOR 156" Dry Stem Hung 12.00 LBS Wire Nuts |

## **FIXTURE ATTRIBUTES**

| Housing          |              |
|------------------|--------------|
| Primary Material | Steel        |
| Max Stem Tilt    | 90.0 Degrees |

**Product/Ordering Information** 

 SKU
 52420BK

 Finish
 Black

 Style
 Art Deco

 UPC
 783927018852.0