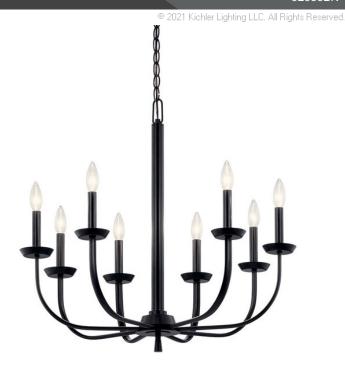

| SPECIFICATIONS                                                                                    |                                                           |
|---------------------------------------------------------------------------------------------------|-----------------------------------------------------------|
| Certifications/Qualifications                                                                     |                                                           |
|                                                                                                   | www.kichler.com/warranty                                  |
| Dimensions                                                                                        |                                                           |
| Base Backplate Chain/Stem Length Weight Height Overall Height Width                               | 4.50 DIA<br>36"<br>7.60 LBS<br>25.00"<br>63.00"<br>27.25" |
| Electrical                                                                                        |                                                           |
| Input Voltage                                                                                     | 120.00V                                                   |
| Light Source                                                                                      |                                                           |
| Lamp Included Lamp Type Light Source Max or Nominal Watt # of Bulbs/LED Modules Max Wattage/Range | Not Included<br>B<br>Incandescent<br>60.00<br>8<br>60.00  |

E12 (Candelabra)

Socket Type

Interior/Exterior INTERIOR Lead Wire Length 53" Location Rating Dry 7.60 LBS Mounting Weight

## **FIXTURE ATTRIBUTES**

| Housing          |       |
|------------------|-------|
| Primary Material | STEEL |

**Product/Ordering Information** 

SKU 52388BK Finish Black Style Traditional UPC 783927011440