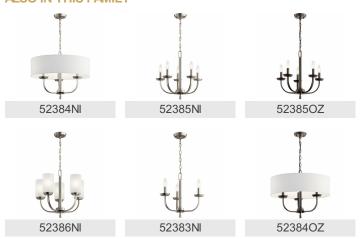

ght Source                  |                          |
| Bulb Product ID               | 4064CLR                  |
| Lamp Included                 | Not Included             |

Interior

Lamp TypeBLight SourceIncandescentMax or Nominal Watt60.00# of Bulbs/LED Modules5Max Wattage/Range60.00Socket TypeCANDSocket Wire105"

Mounting/Installation
Interior/Exterior
Lead Wire Length

Lead Wire Length60"Location RatingDryMounting Weight6.00 LBS

## **FIXTURE ATTRIBUTES**

| Housing              |              |
|----------------------|--------------|
| Diffuser Description | Satin Etched |
| Primary Material     | STEEL        |

Product/Ordering Information
SKU 52386OZ
Finish Olde Bronze
Style Traditional
UPC 783927801768

## **Finish Options**

Brushed Nickel





## **ALSO IN THIS FAMILY**