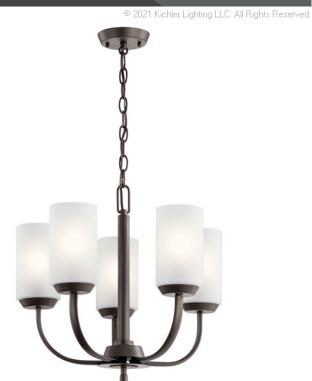

## **SPECIFICATIONS**

| Certifications/Qualifications |                          |
|-------------------------------|--------------------------|
|                               | www.kichler.com/warranty |
| Dimensions                    |                          |
| Base Backplate                | 4.50 DIA                 |
| Chain/Stem Length             | 36"                      |
| Weight                        | 10.60 LBS                |
| Height                        | 17.00"                   |
| Overall Height                | 55.00"                   |
| Width                         | 18.50"                   |
| Light Source                  |                          |
| Bulb Product ID               | 4064CLR                  |
| Lamp Included                 | Not Included             |

Interior

Lamp TypeBLight SourceIncandescentMax or Nominal Watt60.00# of Bulbs/LED Modules5Max Wattage/Range60.00Socket TypeCANDSocket Wire105"

Mounting/Installation
Interior/Exterior
Lead Wire Length

Lead Wire Length60"Location RatingDryMounting Weight6.00 LBS

## **FIXTURE ATTRIBUTES**

| Housing              |              |
|----------------------|--------------|
| Diffuser Description | Satin Etched |
| Primary Material     | STEEL        |

Product/Ordering Information
SKU 52386OZ
Finish Olde Bronze
Style Traditional
UPC 783927801768