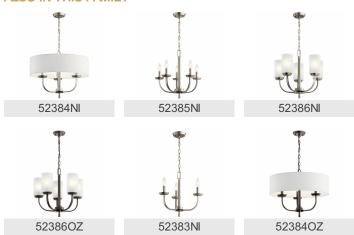

of Bulbs/LED Modules Max Wattage/Range Socket Type Socket Wire | 4064CLR Not Included B Incandescent 60.00 5 60.00 CAND 105" |
| Mounting/Installation Interior/Exterior Lead Wire Length Location Rating Mounting Weight                                                               | Interior<br>60"<br>Dry<br>5.90 LBS                          |

#### **FIXTURE ATTRIBUTES**

| <b>Housing</b><br>Primary Material                | Steel                                                 |  |
|---------------------------------------------------|-------------------------------------------------------|--|
| Product/Ordering Information SKU Finish Style UPC | 52385OZ<br>Olde Bronze<br>Traditional<br>783927801683 |  |

# **Finish Options**



Brushed Nickel



Olde Bronze



## **ALSO IN THIS FAMILY**