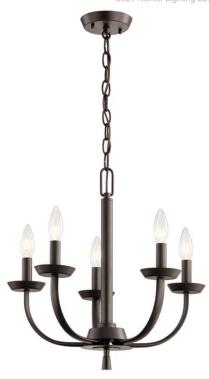

### **SPECIFICATIONS**

| Certifications/Qualifications                                                                                                                          |                                                             |
|--------------------------------------------------------------------------------------------------------------------------------------------------------|-------------------------------------------------------------|
|                                                                                                                                                        | www.kichler.com/warranty                                    |
| Dimensions Base Backplate Chain/Stem Length Weight Height Overall Height Width                                                                         | 4.50 DIA<br>36"<br>5.90 LBS<br>17.00"<br>55.00"             |
| Light Source Bulb Product ID Lamp Included Lamp Type Light Source Max or Nominal Watt # of Bulbs/LED Modules Max Wattage/Range Socket Type Socket Wire | 4064CLR Not Included B Incandescent 60.00 5 60.00 CAND 105" |
| Mounting/Installation Interior/Exterior Lead Wire Length Location Rating Mounting Weight                                                               | Interior<br>60"<br>Dry<br>5.90 LBS                          |

#### **FIXTURE ATTRIBUTES**

| <b>Housing</b><br>Primary Material                | Steel                                                 |  |
|---------------------------------------------------|-------------------------------------------------------|--|
| Product/Ordering Information SKU Finish Style UPC | 52385OZ<br>Olde Bronze<br>Traditional<br>783927801683 |  |