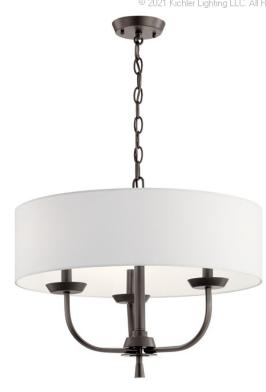

#### © 2021 Kichler Lighting LLC. All Rights Reserved.

## **SPECIFICATIONS**

| Certifications/Qualifications                                                                                                             |                                                             |
|-------------------------------------------------------------------------------------------------------------------------------------------|-------------------------------------------------------------|
|                                                                                                                                           | www.kichler.com/warranty                                    |
| Dimensions                                                                                                                                |                                                             |
| Base Backplate Chain/Stem Length Weight Height Overall Height Width                                                                       | 4.50 DIA<br>36"<br>5.30 LBS<br>15.00"<br>54.00"<br>20.00"   |
| Light Source                                                                                                                              |                                                             |
| Bulb Product ID Lamp Included Lamp Type Light Source Max or Nominal Watt # of Bulbs/LED Modules Max Wattage/Range Socket Type Socket Wire | 4064CLR Not Included B Incandescent 60.00 3 60.00 CAND 105" |
| Mounting/Installation                                                                                                                     |                                                             |
| Interior/Exterior<br>Lead Wire Length                                                                                                     | Interior<br>62"                                             |

### **FIXTURE ATTRIBUTES**

Location Rating

Mounting Weight

| TIXTORE ALTRIBUTES                    |                       |
|---------------------------------------|-----------------------|
| Housing                               |                       |
| Primary Material<br>Shade Description | Steel<br>WHITE FABRIC |
| Product/Ordering Information          |                       |
| SKU                                   | 52384OZ               |
| Finish                                | Olde Bronze           |
| Style                                 | Traditional           |
| LIPC:                                 | 783927801744          |