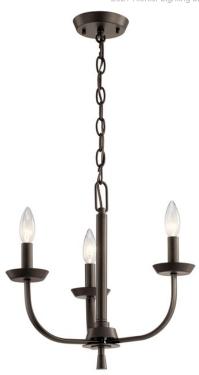

## **SPECIFICATIONS**

| Certifications/Qualifications                                                                                                             |                                                             |
|-------------------------------------------------------------------------------------------------------------------------------------------|-------------------------------------------------------------|
|                                                                                                                                           | www.kichler.com/warranty                                    |
| Dimensions                                                                                                                                |                                                             |
| Base Backplate Chain/Stem Length Weight Height Overall Height Width                                                                       | 4.50 DIA<br>36"<br>3.80 LBS<br>14.75"<br>53.00"<br>16.00"   |
| Light Source                                                                                                                              |                                                             |
| Bulb Product ID Lamp Included Lamp Type Light Source Max or Nominal Watt # of Bulbs/LED Modules Max Wattage/Range Socket Type Socket Wire | 4064CLR Not Included B Incandescent 60.00 3 60.00 CAND 105" |
| Mounting/Installation Interior/Exterior Lead Wire Length Location Rating Mounting Weight                                                  | Interior<br>64"<br>Dry<br>3.80 LBS                          |

### **FIXTURE ATTRIBUTES**

| <b>Housing</b> Primary Material | Steel        |
|---------------------------------|--------------|
| Product/Ordering Information    |              |
| SKU                             | 52383OZ      |
| Finish                          | Olde Bronze  |
| Style                           | Traditional  |
| UPC                             | 783927801706 |
|                                 |              |