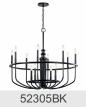

lbs/LED Modules | 2            |
| Max Wattage/Range      | 60W          |
| Socket Type            | CAND         |
| Socket Wire            | 105"         |
| Mounting/Installation  |              |
|                        |              |

Interior/Exterior Location Rating Mounting Weight Interior Damp 0.80 LBS

#### **FIXTURE ATTRIBUTES**

| Housing<br>Primary Material  | STEEL          |
|------------------------------|----------------|
| Product/Ordering Information |                |
| SKU                          | 52308NI        |
| Finish                       | Brushed Nickel |
| Style                        | Traditional    |
| UPC                          | 783927603553   |

#### **Finish Options**



**Brushed Nickel** 

Classic Bronze



#### ALSO IN THIS FAMILY













# **KICHLER**

© 2021 Kichler Lighting LLC. All Rights Reserved.