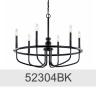

Bulbs/LED Modules | 2            |
| Max Wattage/Range      | 60W          |
| Socket Type            | CAND         |
| Socket Wire            | 105"         |
| Mounting/Installation  |              |
|                        |              |

Interior/Exterior Location Rating Mounting Weight Interior Damp 0.80 LBS

#### **FIXTURE ATTRIBUTES**

| Housing<br>Primary Material  | STEEL          |
|------------------------------|----------------|
| Product/Ordering Information |                |
| SKU                          | 52308NI        |
| Finish                       | Brushed Nickel |
| Style                        | Traditional    |
| UPC                          | 783927603553   |

#### **Finish Options**



**Brushed Nickel** 

Classic Bronze



#### ALSO IN THIS FAMILY













# **KICHLER**

© 2021 Kichler Lighting LLC. All Rights Reserved.