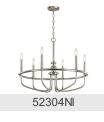

of Bulbs/LED Modules | 2            |
| Max Wattage/Range      | 60W          |
| Socket Type            | CAND         |
| Socket Wire            | 105"         |
| Mounting/Installation  |              |
|                        |              |

Interior/Exterior Location Rating Mounting Weight Interior Damp 0.80 LBS

#### **FIXTURE ATTRIBUTES**

| Housing<br>Primary Material  | STEEL          |
|------------------------------|----------------|
| Product/Ordering Information |                |
| SKU                          | 52308NI        |
| Finish                       | Brushed Nickel |
| Style                        | Traditional    |
| UPC                          | 783927603553   |

#### **Finish Options**



**Brushed Nickel** 

Classic Bronze



#### ALSO IN THIS FAMILY













# **KICHLER**

© 2021 Kichler Lighting LLC. All Rights Reserved.