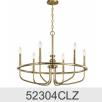

f Bulbs/LED Modules | 2            |
| Max Wattage/Range      | 60W          |
| Socket Type            | CAND         |
| Socket Wire            | 105"         |
| Mounting/Installation  |              |
|                        |              |

Interior/Exterior Location Rating Mounting Weight Interior Damp 0.80 LBS

#### **FIXTURE ATTRIBUTES**

| Housing<br>Primary Material  | STEEL          |
|------------------------------|----------------|
| Product/Ordering Information |                |
| SKU                          | 52308NI        |
| Finish                       | Brushed Nickel |
| Style                        | Traditional    |
| UPC                          | 783927603553   |

#### **Finish Options**



**Brushed Nickel** 

Classic Bronze



#### ALSO IN THIS FAMILY













# **KICHLER**

© 2021 Kichler Lighting LLC. All Rights Reserved.