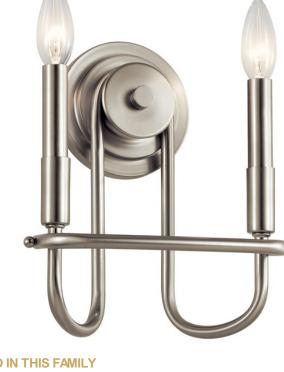

## Capitol Hill 10.75" 2 Light Wall Sconce Brushed Nickel

#### **FIXTURE ATTRIBUTES**

| Housing<br>Primary Material  | STEEL          |
|------------------------------|----------------|
| Product/Ordering Information |                |
| SKU                          | 52308NI        |
| Finish                       | Brushed Nickel |
| Style                        | Traditional    |
| UPC                          | 783927603553   |