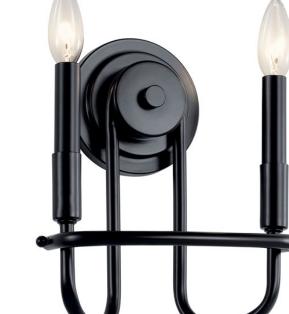

# Capitol Hill 10.75" 2 Light Wall Sconce Black

## **FIXTURE ATTRIBUTES**

| Housing<br>Primary Material  | STEEL                       |
|------------------------------|-----------------------------|
| Product/Ordering Information | 52308BK                     |
| Finish                       | Black                       |
| Style<br>UPC                 | Traditional<br>783927603539 |