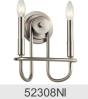

# Capitol Hill 10.75" 2 Light Wall Sconce Black

## **FIXTURE ATTRIBUTES**

| Housing<br>Primary Material  | STEEL                       |
|------------------------------|-----------------------------|
| Product/Ordering Information | 52308BK                     |
| Finish                       | Black                       |
| Style<br>UPC                 | Traditional<br>783927603539 |